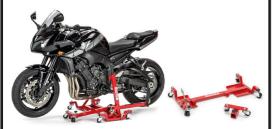

#### Moto Glide Package

Elevate both wheels from the floor whilst also being fully manoeuvrable..