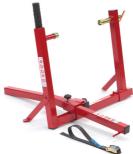

# Superbike Stand & Front Lift Arm

### **Key Features:**

- ${\it \checkmark}$  Simple, safe one person operation guaranteed.
- $oldsymbol{arkappa}$  Fits virtually all sports bikes including single sided swing-arms.
- ✓ Fitting takes just a few moments.
- ✓ Bike stays extremely secure when in position.
- ${m ec{\hspace{-0.1cm}{m ec }}}$  No tyre flat spots & suspension off loaded. Perfect for storage.
- ✓ Allows full maintenance to the bike. Even the swing-arm can be removed. (With optional adapter)
- ✔ No parts to be fitted, your bike stays totally standard.
- $\checkmark$  Multi award winning product, 1000's of satisfied customers worldwide.

Note: The front lift arm will fit any existing superbike stand new or old.

Tel: 01245 322 331

www.abbastands.co.uk | info@abbastands.co.uk