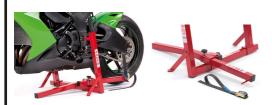

#### **Front Lift Arm**

If you already own a abba Superbike Stand lifting the front end just got easy..