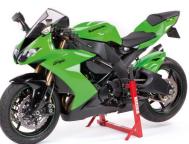

# Superbike Stand & Front Lift Arm

### **Key Features:**

- ${\it \checkmark}$  Simple, safe one person operation guaranteed.
- $oldsymbol{arkappa}$  Fits virtually all sports bikes including single sided swing-arms.
- ✓ Fitting takes just a few moments.
- ✓ Bike stays extremely secure when in position.
- ${m ec{\hspace{-0.1cm}{m ec }}}$  No tyre flat spots & suspension off loaded. Perfect for storage.
- ✓ Allows full maintenance to the bike. Even the swing-arm can be removed. (With optional adapter)
- ✔ No parts to be fitted, your bike stays totally standard.
- $\checkmark$  Multi award winning product, 1000's of satisfied customers worldwide.