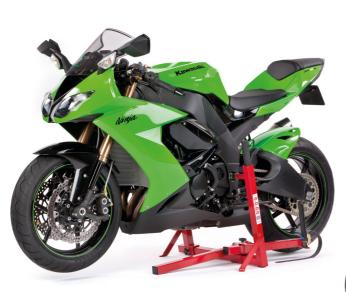

# Superbike Stand & Front Lift Arm

### **Key Features:**

- ${\it \checkmark}$  Simple, safe one person operation guaranteed.
- $oldsymbol{arkappa}$  Fits virtually all sports bikes including single sided swing-arms.
- ✓ Fitting takes just a few moments.
- ✓ Bike stays extremely secure when in position.
- ${m ec{\hspace{-0.1cm}{m ec }}}$  No tyre flat spots & suspension off loaded. Perfect for storage.
- ✓ Allows full maintenance to the bike. Even the swing-arm can be removed. (With optional adapter)
- ✔ No parts to be fitted, your bike stays totally standard.
- $\checkmark$  Multi award winning product, 1000's of satisfied customers worldwide.